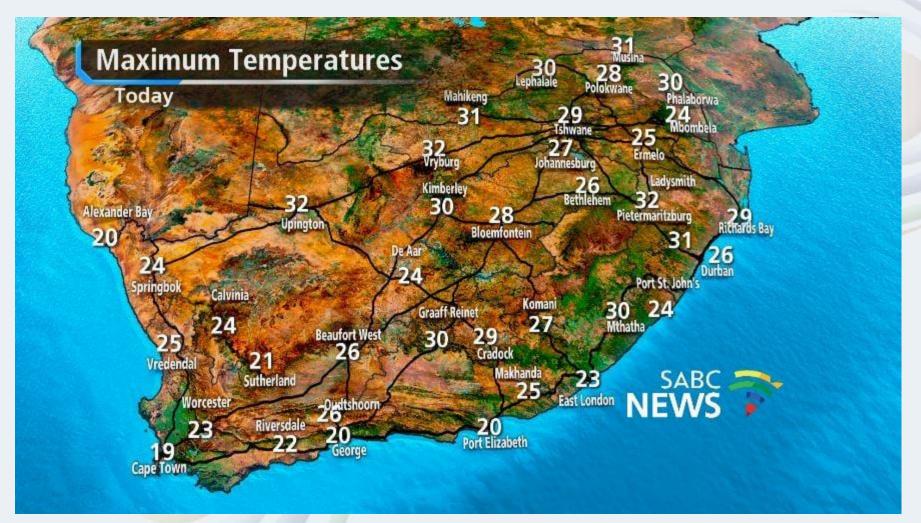

At the current time, southern Africa is basking in a spell of autumn warmth and sunshine, with hot to very hot conditions being experienced over parts of the Northern Cape, Limpopo as well as over neighbouring Botswana. These conditions will persist during the first half of the coming weekend, as can be seen in the predicted 14h00 surface temperature maps below, in Figure 2.