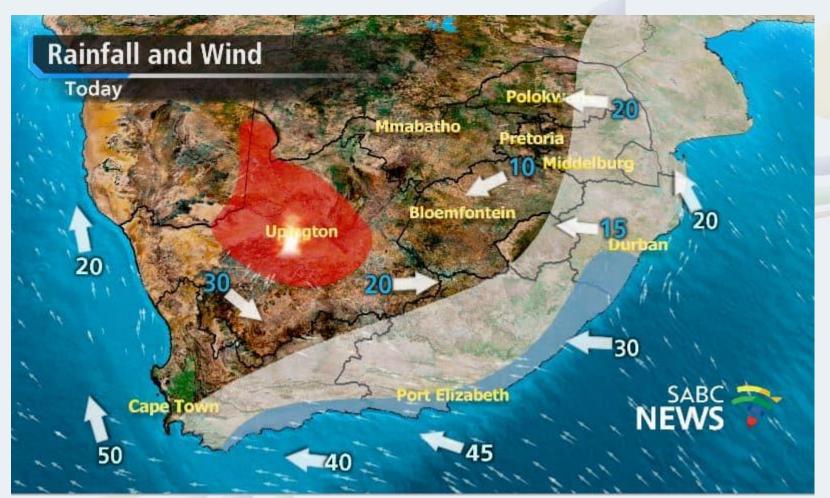

#### Weather Forecast for the Easter long weekend

Predominantly sunny and warm to hot conditions currently dominate the southern African subcontinent. However, this is set to change dramatically in the days ahead, as a cold front arrives over Western Cape at the start of the weekend, introducing cold, windy and showery conditions, which will gradually spread eastwards and northwards during the long weekend. Cooler conditions with some showers or thundershowers will eventually set in over KwaZulu-Natal and Gauteng towards the end of the weekend. By contrast, Limpopo is expected to remain hot to very hot during the entire weekend.