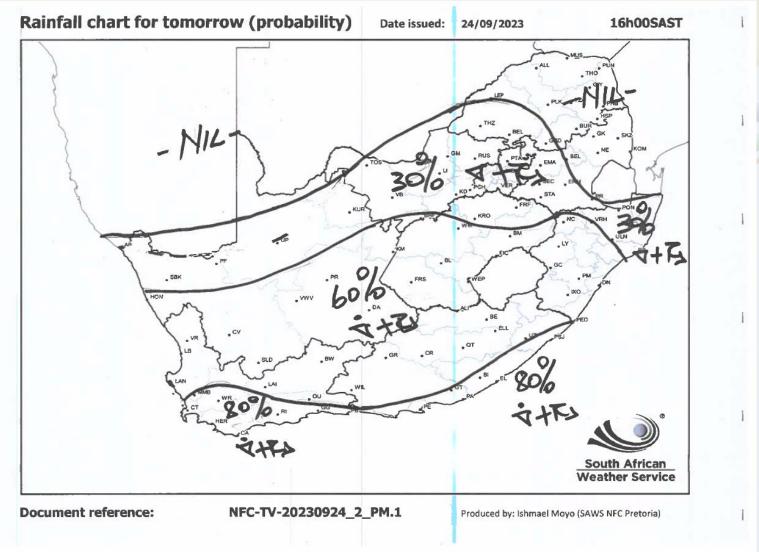

## Precipitation Percentages

| Rain/Drizzle | Showers/Thundershowers                                           |
|--------------|------------------------------------------------------------------|
| 30%          | Isolated- low confidence of occurrence over a given area         |
| 60%          | Scattered- high confidence in occurrence over a given area       |
| 80%          | Widespread- very high confidence in occurrence over a given area |
| 100%         |                                                                  |

### Precipitation Percentages