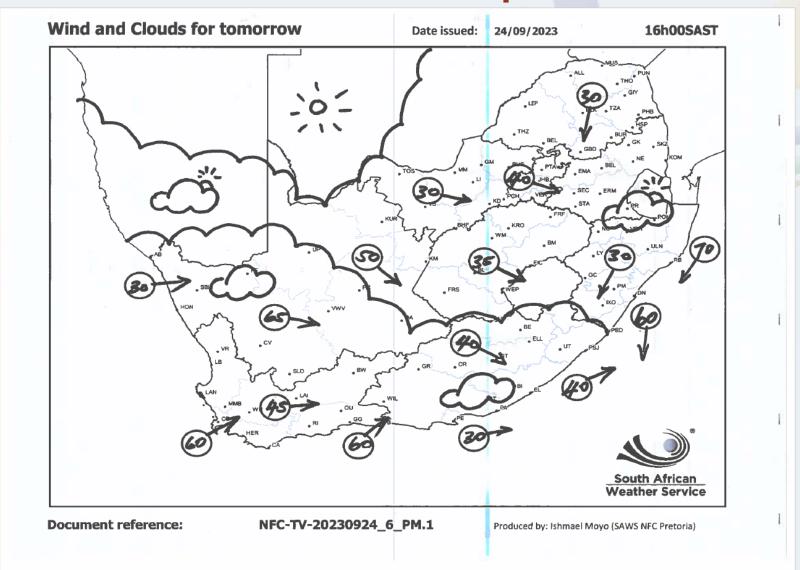

|

### Cloud Map



# Wind Categories: Wind Speed

| Descriptor  | Knots | Km/H  |
|-------------|-------|-------|
| light       | 1-9   | 1-16  |
| Moderate    | 10-13 | 17-24 |
| Fresh       | 14-19 | 25-35 |
| Strong      | 20-30 | 36-56 |
| Gale        | 31-40 | 57-74 |
| Strong Gale | 41-47 | 75-87 |



# Wind Categories: Wind Direction

Wind direction is given according to the direction the wind is **coming from** 





### Temperature Categories



### Temperature Categories



### **Temperatures**

 Minimum Temperature = lowest temperature measured/expected in a 24-hour period (08h00 – 08h00)

 Maximum temperature = highest temperature measured/expected in a 24-hour period (08h00 –

08h00)



Drizzle: Precipitation in the form of liquid water drops that generally has a diameter of less than 0.5 mm,