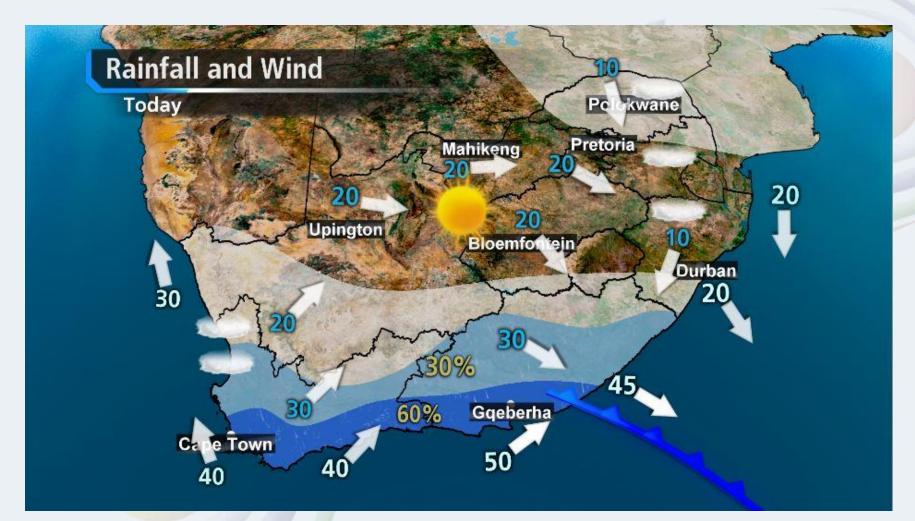

#### Weather Forecast for the Easter long weekend

Predominantly sunny and warm to hot conditions currently dominate the southern African subcontinent. However, this is set to change dramatically in the days ahead, as a cold front arrives over Western Cape at the start of the weekend, introducing cold, windy and showery conditions, which will gradually spread eastwards and northwards during the long weekend. Cooler conditions with some showers or thundershowers will eventually set in over KwaZulu-Natal and Gauteng towards the end of the weekend. By contrast, Limpopo is expected to remain hot to very hot during the entire weekend.