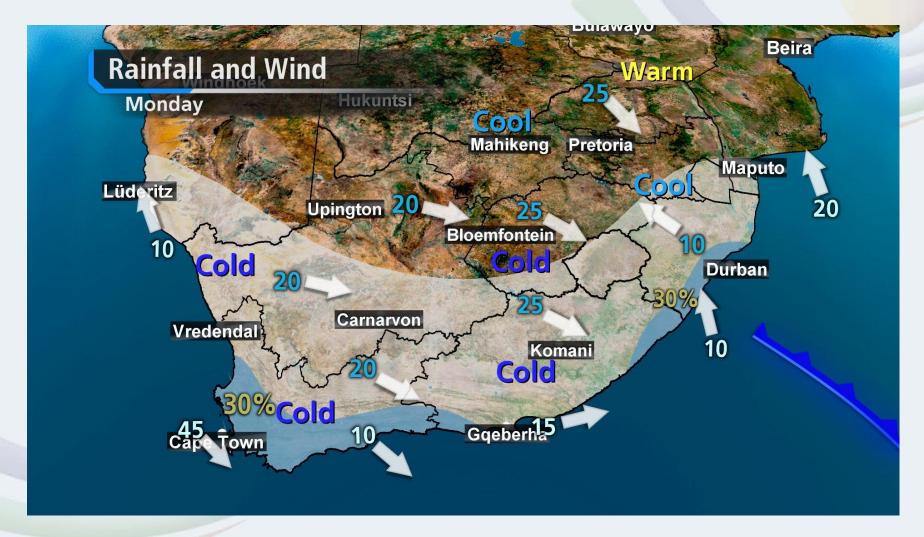

## Precipitation Percentages

| Rain/Drizzle | Showers/Thundershowers                                           |
|--------------|------------------------------------------------------------------|
| 30%          | Isolated- low confidence of occurrence over a given area         |
| 60%          | Scattered- high confidence in occurrence over a given area       |
| 80%          | Widespread- very high confidence in occurrence over a given area |
| 100%         |                                                                  |

### Precipitation Percentages