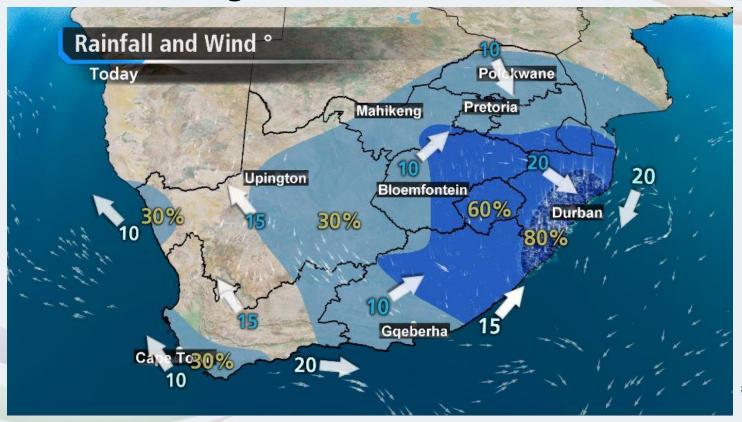

## Precipitation Percentages

| Rain/Drizzle | Showers/Thundershowers                                           |
|--------------|------------------------------------------------------------------|
| 30%          | Isolated- low confidence of occurrence over a given area         |
| 60%          | Scattered- high confidence in occurrence over a given area       |
| 80%          | Widespread- very high confidence in occurrence over a given area |
| 100%         |                                                                  |

### Precipitation Percentages