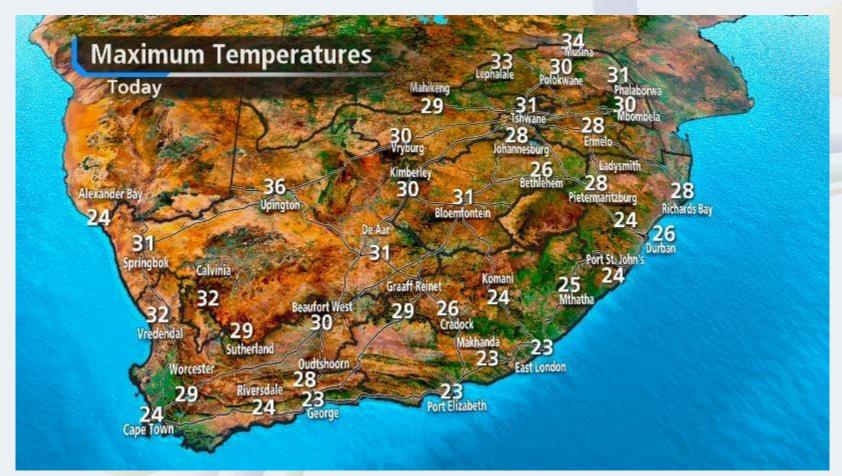

### Temperature Categories

### **Temperatures**

 Minimum Temperature = lowest temperature measured/expected in a 24-hour period (08h00 – 08h00)

 Maximum temperature = highest temperature measured/expected in a 24-hour period (08h00 –