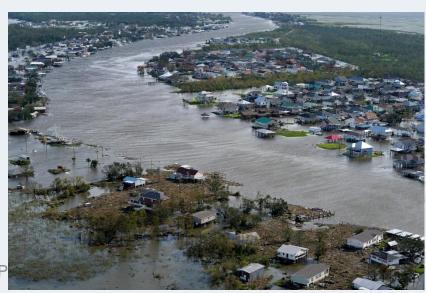

# Localized urban flooding vs Flash flooding

#### Flash Flooding

Any amount of rain that could lead to inundation of small streams as guided by the SAFFG system or any other reliable source

S-CMS-P