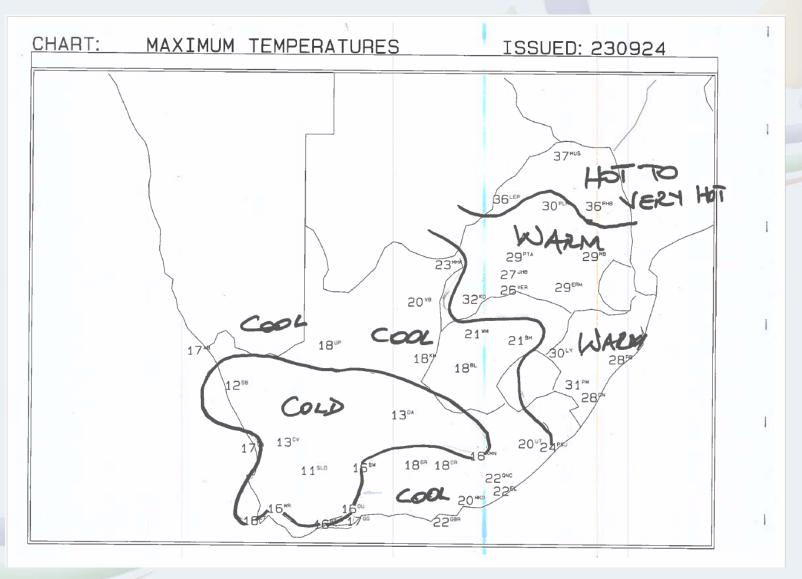

|

### Cloud Map



# Wind Categories: Wind Speed

| Descriptor  | Knots | Km/H  |
|-------------|-------|-------|
| light       | 1-9   | 1-16  |
| Moderate    | 10-13 | 17-24 |
| Fresh       | 14-19 | 25-35 |
| Strong      | 20-30 | 36-56 |
| Gale        | 31-40 | 57-74 |
| Strong Gale | 41-47 | 75-87 |



# Wind Categories: Wind Direction

Wind direction is given according to the direction the wind is **coming from** 





### Temperature Categories



### Temperature Categories



### **Temperatures**

 Minimum Temperature = lowest temperature measured/expected in a 24-hour period (08h00 – 08h00)

 Maximum temperature = highest temperature measured/expected in a 24-hour period (08h00 –

08h00)



Drizzle: Precipitation in the form of liquid water drops that generally has a diameter of less than 0.5 mm, are very much more numerous, and reduce visibility much more than does light rain

Rain: Precipitation in the form of liquid water drops that have diameters greater than 0.5 mm





Showers: a precipitation in a form of liquid drops characterized by the suddenness with which they start and stop, by the rapid changes of intensity, and usually by rapid changes in the appearance of the sky



Snow: Precipitation composed of white or transl