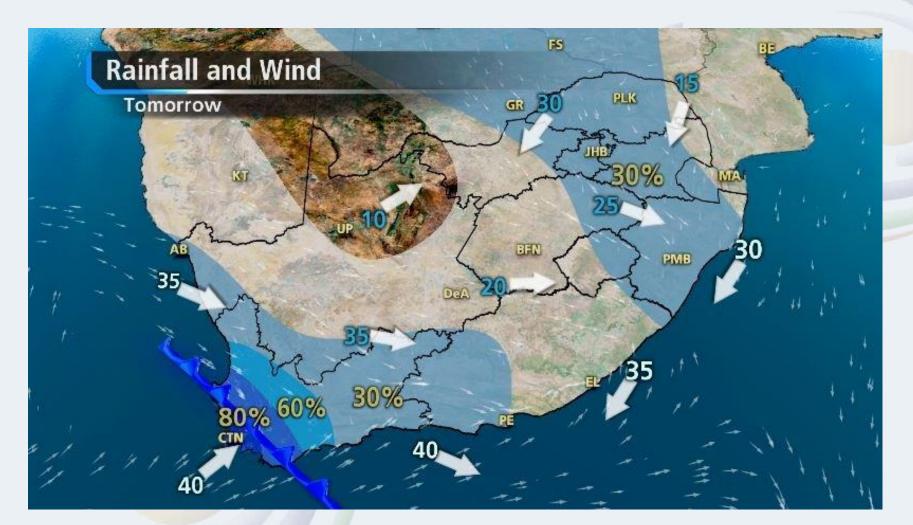

## Precipitation Percentages

| Rain/Drizzle | Showers/Thundershowers                                           |
|--------------|------------------------------------------------------------------|
| 30%          | Isolated- low confidence of occurrence over a given area         |
| 60%          | Scattered- high confidence in occurrence over a given area       |
| 80%          | Widespread- very high confidence in occurrence over a given area |
| 100%         |                                                                  |

### Precipitation Percentages