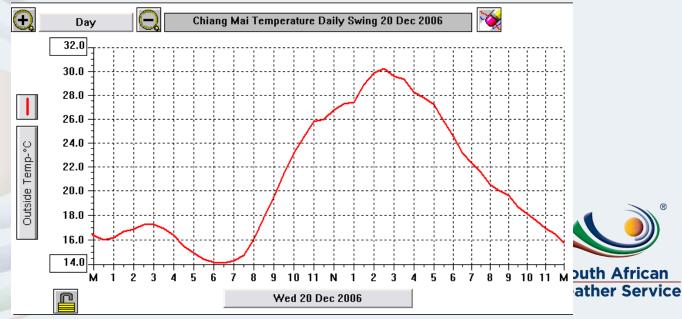

### Temperature Categories

### **Temperatures**

 Minimum Temperature = lowest temperature measured/expected in a 24-hour period (08h00 – 08h00)

 Maximum temperature = highest temperature measured/expected in a 24-hour period (08h00 –