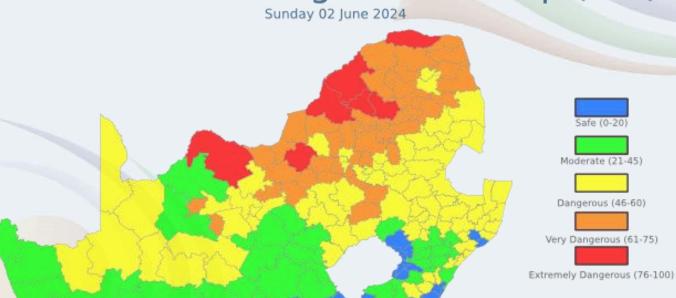

indication as to the fire risk for a specific area on a specific day.

#### **Environmental factors used to calculate FDI are:**

- **1. Temperature** the higher the air temp, the higher the risk
- 2. Relative humidity- the less moisture, the higher the risk
- 3. Wind speed- the higher the wind speed, the higher the risk
- 4. Previous rain- This is tabulated according to when last and how much fell

Blue: 0 – 20 : SAFE : Cold and wet

Green: 21 – 45: MODERATE: Low fire risk. Care to be taken for

burning operations

Yellow: 46 – 60: DANGEROUS: Caution advised

Orange: 61 – 75: VERY DANGEROUS: Teams kept on standby.

No open flames.

Red: 76 – 100 : EXTREME. Warnings presented on radio and TV forecasts.

South African
Weather Service

### FDI Map

#### Lowveld Fire Danger Index Map (FDI)





#### **Worded Forecast**

| FIRE DANGER WARNING |
|---------------------|
|---------------------|

-----

Nil.

#### ADVISORIES:

-----

1. Very cold, wet and windy conditions with snowfalls are expected over the southern high-lying areas of the Namakwa District and southern high ground of the Northern Cape, the central and eastern interior of the Western Cape, the northern high ground of the Eastern Cape, and the central and southern parts of the Free State until Tuesday.

#### 1. GAUTENG:

-----

Cool in the north otherwise, cloudy and cold with isolated morning showers and thundershowers, becoming partly cloudy from the afternoon.

The expected UVB sunburn index: High

#### 2. MPUMALANGA:

-----

Cloudy and cool to cold with isolated showers and thundershowers, but scattered in the