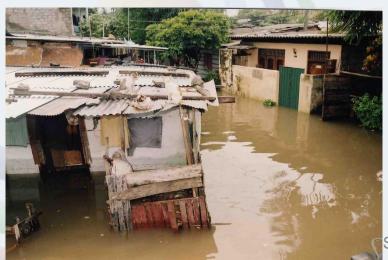

# Localized urban flooding vs Flash flooding

#### **Localised Urban Flooding**

Any amount of rain that could lead to inundation of land in a constructed setting, particularly in densely populated areas