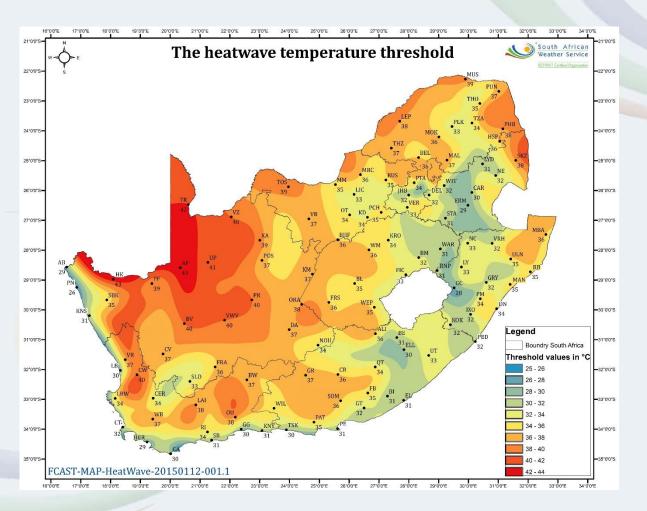

#### Heat wave

Maximum temperature is 5°C or more, above the average temperature of the hottest month of the year, for 3 consecutive days