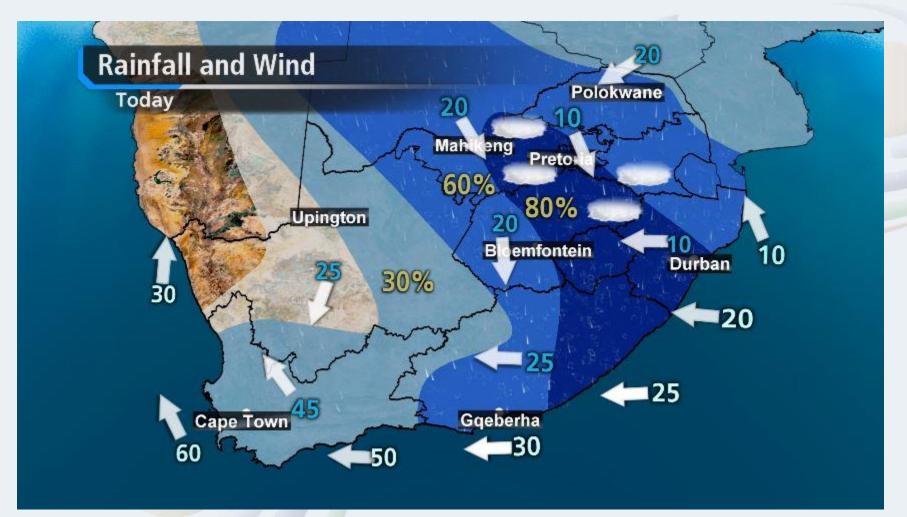

## Precipitation Percentages

| Rain/Drizzle | Showers/Thundershowers                                           |
|--------------|------------------------------------------------------------------|
| 30%          | Isolated- low confidence of occurrence over a given area         |
| 60%          | Scattered- high confidence in occurrence over a given area       |
| 80%          | Widespread- very high confidence in occurrence over a given area |
| 100%         |                                                                  |

### Precipitation Percentages