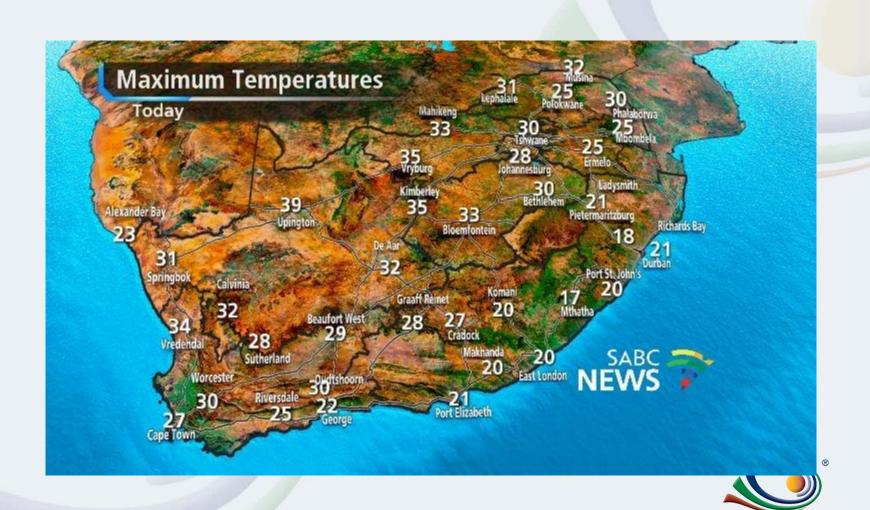

At the current time, southern Africa is basking in a spell of autumn warmth and sunshine, with hot to very hot conditions being experienced over parts of the Northern Cape, Limpopo as well as over neighbouring Botswana. These conditions will persist during the first half of the coming weekend, as can be seen in the predicted 14h00 surface temperature maps below, in Figure 2.