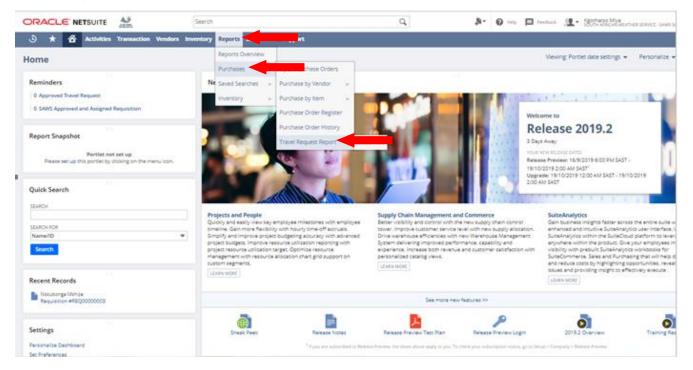

# 7 HOW TO PRINT A TRAVEL REQUEST REPORT

On the menu, click on reports, purchase and then click on Travel Request Report.

- > You can search using the travellers name, cost centre and date.
- > Click on the Printer, to print the report.