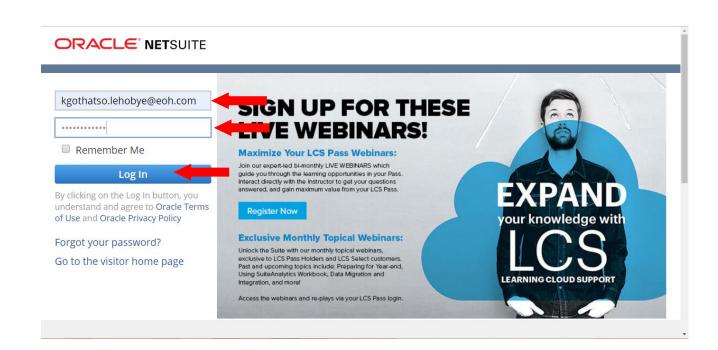

### 2 NAVIGATION

> To login, please enter your email and password

#### ORACLE NETSUITE