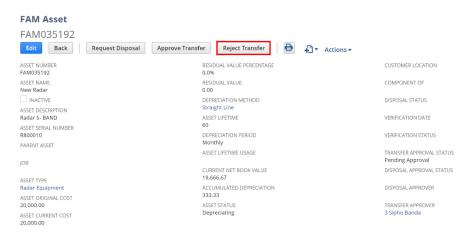

TION PERIOD                   | VERIFICATION STATUS                          |
| PARENT ASSET                             | Monthly<br>ASSET LIFETIME USAGE       | TRANSFER APPROVAL STATUS                     |
| JOB                                      | CURRENT NET BOOK VALUE                | Approved<br>DISPOSAL APPROVAL STATUS         |
| ASSET TYPE<br>Radar Equipment            | 19,666.67<br>ACCUMULATED DEPRECIATION |                                              |
|                                          |                                       | DISPOSAL APPROVER                            |
| ASSET ORIGINAL COST<br>20,000.00         | 333.33<br>ASSET STATUS                | DISPOSAL APPROVER                            |

• To reject a transfer request, click the reject transfer.



•



• Enter the reason e.g. Rejected then click the save button.

| Cancel Reset |                                     | List  |
|--------------|-------------------------------------|-------|
|              | ASSET NUMBER<br>FAM035192 New Radar | > + ☑ |
|              | REJECTED BY<br>3 Sipho Banda        | ≈ + 🖸 |
|              | REJECT DATE<br>14/10/2019           |       |

• Click the FAM035192 New Radar link to go back to the asset.



• The transfer request has been rejected.

| Edit Back Request Disposa        | Resubmit For Approval 🕒 📲 🔹 Actions 🗸 |                                     |
|----------------------------------|---------------------------------------|-------------------------------------|
| ASSET NUMBER<br>FAM035192        | RESIDUAL VALUE PERCENTAGE<br>0.0%     |