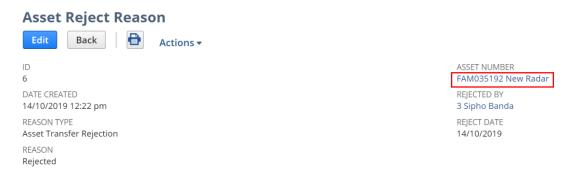

|
|                                          |                                       | DISPOSAL APPROVER                            |
| ASSET ORIGINAL COST<br>20,000.00         | 333.33<br>ASSET STATUS                | DISPOSAL APPROVER                            |

• To reject a transfer request, click the reject transfer.



•



• Enter the reason e.g. Rejected then click the save button.

| Cancel Reset |                                     | List  |
|--------------|-------------------------------------|-------|
|              | ASSET NUMBER<br>FAM035192 New Radar | > + ☑ |
|              | REJECTED BY<br>3 Sipho Banda        | ≈ + 🖸 |
|              | REJECT DATE<br>14/10/2019           |       |

• Click the FAM035192 New Radar link to go back to the asset.



• The transfer request has been rejected.

| Edit Back Request Disposa        | Resubmit For Approval 🕒 📲 🔹 Actions 🗸 |                                     |
|----------------------------------|---------------------------------------|-------------------------------------|
| ASSET NUMBER<br>FAM035192        | RESIDUAL VALUE PERCENTAGE<br>0.0%     | CUSTOMER LOCATION                   |
| ASSET NAME<br>New Radar          | RESIDUAL VALUE<br>0.00                | COMPONENT OF                        |
| ASSET DESCRIPTION                | DEPRECIATION METHOD<br>Straight Line  | DISPOSAL STATUS                     |
| Radar S- BAND                    | ASSET LIFETIME                        | VERIFICATION DATE                   |
| ASSET SERIAL NUMBER<br>R800010   | 60<br>DEPRECIATION PERIOD<br