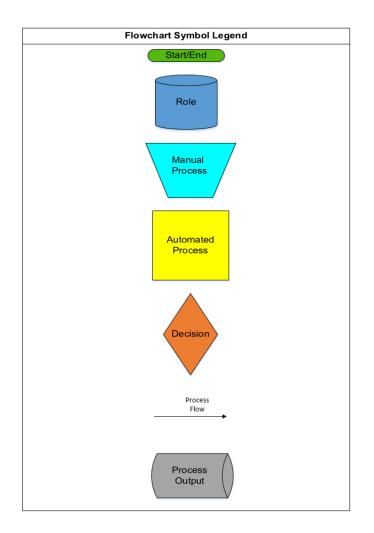

# 1.3 Process Flow

Flowchart Legends

The following are the flowchart symbol legends: