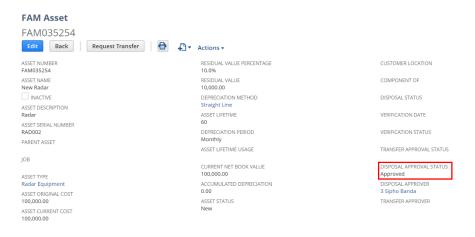

lifetime usage, the asset will have reached the end of its lifetime. Leave blank.

- Current Net Book Value e.g. **100 000** The current book valuation of the asset defaults from the Asset Original/Current Cost.
- Cumulative Depreciation The total depreciation amount applied to date to the asset. It is greyed out.
- Asset Status e.g. **New** Defaults to New.
- Customer Location Select a customer or create a new customer record.
- Disposal Status Leave Blank.
- Verification Date Leave Blank. Enter a verification date if the asset has been verified.
- Verification Status Leave Blank. Enter a verification status if the asset has been verified.