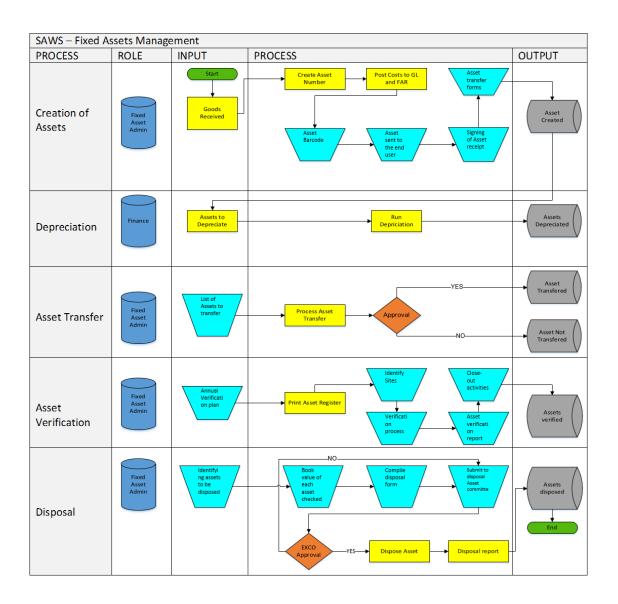

### Fixed Assets Management Process

The following figure shows the Fixed Assets Management Process Flow: